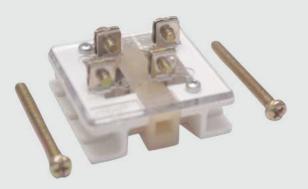

### TYPE-3 REMOTE CONTROL UNITS

PBS-3

PBU-3 

PBM-3/PBPP-3

PBK-3 (ON/OFF/2P)

PBKM-3 PBKR-3

PBE-1 A (1NO) PBE-1 B (1NC)

PBE-1 C (1NO + 1NC) PBE-1 D (2NO) PBE-1 E (2NC)

#### PRICE LIST W.E.F. 01/04/2022

| ITEM DESCRIPTION                                                       | ITEM CODE           | Colors | STD.<br>PCKG | UNIT RATE<br>₹ |
|------------------------------------------------------------------------|---------------------|--------|--------------|----------------|
| Push Button Shrouded                                                   | PBS-3               |        | 12           | 155            |
| Push Button Unshrouded                                                 | PBU-3               |        | 12           | 162            |
| Push Button Mushroom                                                   | РВМ-3               |        | 12           | 182            |
| Push Button Mushroom<br>Push Pull                                      | PBPP-3              |        | 12           | 220            |
| Push Button Lockable<br>(Multiple Locking Positions)                   | PBK-3-ON            |        | 12           | 540            |
|                                                                        | PBK-3-OFF           |        | 12           | 540            |
|                                                                        | PBK-3-2P            |        | 12           | 540            |
| Push Button Mushroom<br>(2 Position)                                   | РВКМ-3              |        | 12           | 540            |
| Push Button Mushroom<br>- Key to Reset<br>(Push to Lock, Key to Reset) | PBKR-3              |        | 12           | 550            |
| Contact Element                                                        | PBE-1 A (1NO)       |        | 10           | 100            |
|                                                                        | PBE-1 B (1NC)       |        | 10           | 100            |
|                                                                        | PBE-1 C (1NO + 1NC) |        | 10           | 120            |
|                                                                        | PBE-1 D (2NO)       |        | 10           | 120            |
|                                                                        | PBE-1 E (2NC)       |        | 10           | 120            |
| Push Button Mushroom Knob                                              | PBM-3 (KN)          |        | 50           | 25             |