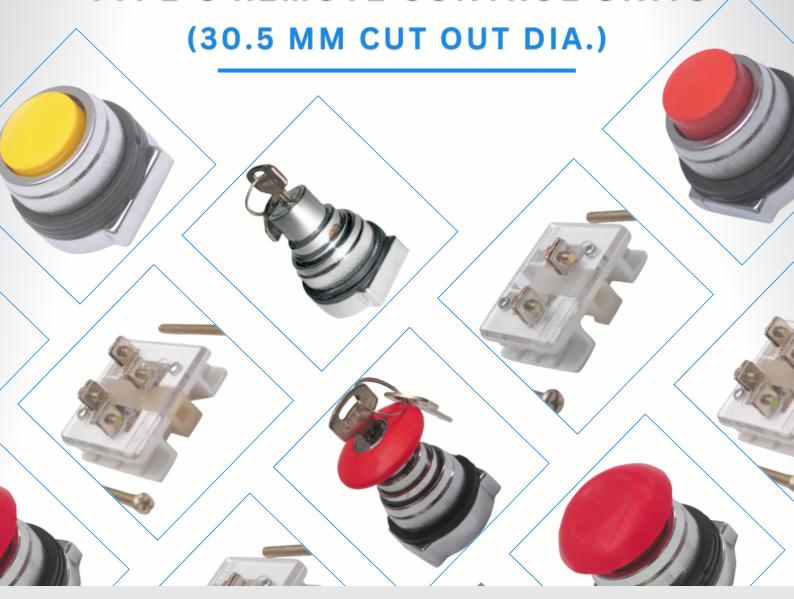

### TYPE-3 REMOTE CONTROL UNITS

PBS-3

PBU-3 

PBM-3/PBPP-3

PBK-3 (ON/OFF/2P)

PBKM-3 PBKR-3

PBE-1 A (1NO) PBE-1 B (1NC)

PBE-1 C (1NO + 1NC) PBE-1 D (2NO) PBE-1 E (2NC)

#### PRICE LIST W.E.F. 01/04/2022

| ITEM DESCRIPTION                                                       | ITEM CODE           | Colors | STD.<br>PCKG | UNIT RATE<br>₹ |
|------------------------------------------------------------------------|---------------------|--------|--------------|----------------|
| Push Button Shrouded                                                   | PBS-3               |        | 12           | 155            |
| Push Button Unshrouded                                                 | PBU-3               |        | 12           | 162            |
| Push Button Mushroom                                                   | РВМ-3               |        | 12           | 182            |
| Push Button Mushroom<br>Push Pull                                      | PBPP-3              |        | 12           | 220            |
| Push Button Lockable<br>(Multiple Locking Positions)                   | PBK-3-ON            |        | 12           | 540            |
|                                                                        | PBK-3-OFF           |        | 12           | 540            |
|                                                                        | PBK-3-2P            |        | 12           | 540            |
| Push Button Mushroom<br>(2 Position)                                   | РВКМ-3              |        | 12           | 540            |
| Push Button Mushroom<br>- Key to Reset<br>(Push to Lock, Key to Reset) | PBKR-3              |        | 12           | 550            |
| Contact Element                                                        | PBE-1 A (1NO)       |        | 10           | 100            |
|                                                                        | PBE-1 B (1NC)       |        | 10           | 100            |
|                                                                        | PBE-1 C (1NO + 1NC) |        | 10           | 120            |
|                                                                        | PBE-1 D (2NO)       |        | 10           | 120            |
|                                                                        | PBE-1 E (2NC)       |        | 10           | 120            |
| Push Button Mushroom Knob                                              | PBM-3 (KN)          |        | 50           | 25             |