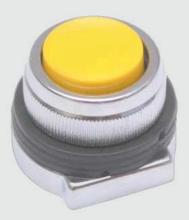

### TYPE-3 REMOTE CONTROL UNITS

PBS-3

PBU-3 

PBM-3/PBPP-3

PBK-3 (ON/OFF/2P)

PBKM-3 PBKR-3

PBE-1 A (1NO) PBE-1 B (1NC)

PBE-1 C (1NO + 1NC) PBE-1 D (2NO) PBE-1 E (2NC)

#### PRICE LIST W.E.F. 01/04/2022

| ITEM DESCRIPTION                                                       | ITEM CODE           | Colors | STD.<br>PCKG | UNIT RATE<br>₹ |
|------------------------------------------------------------------------|---------------------|--------|--------------|----------------|
| Push Button Shrouded                                                   | PBS-3               |        | 12           | 155            |
| Push Button Unshrouded                                                 | PBU-3               |        | 12           | 162            |
| Push Button Mushroom                                                   | РВМ-3               |        | 12           | 182            |
| Push Button Mushroom<br>Push Pull                                      | PBPP-3              |        | 12           | 220            |
| Push Button Lockable<br>(Multiple Locking Positions)                   | PBK-3-ON            |        | 12           | 540            |
|                                                                        | PBK-3-OFF           |        | 12           | 540            |
|                                                                        | PBK-3-2P            |        | 12           | 540            |
| Push Button Mushroom<br>(2 Position)                                   | РВКМ-3              |        | 12           | 540            |
| Push Button Mushroom<br>- Key to Reset<br>(Push to Lock, Key to Reset) | PBKR-3              |        | 12           | 550            |
| Contact Element                                                        | PBE-1 A (1NO)       |        | 10           | 100            |
|                                                                        | PBE-1 B (1NC)       |        | 10           | 100            |
|                                                                        | PBE-1 C (1NO + 1NC) |        | 10           | 120            |
|                                                                        | PBE-1 D (2NO)       |        | 10           | 120            |
|                                                                        | PBE-1 E (2NC)       |        | 10           | 120            |
| Push Button Mushroom Knob                                              | PBM-3 (KN)          |        | 50           | 25             |