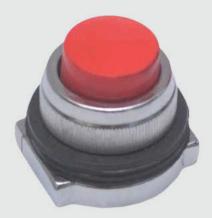

### TYPE-3 REMOTE CONTROL UNITS

PBS-3

PBU-3 

PBM-3/PBPP-3

PBK-3 (ON/OFF/2P)

PBKM-3 PBKR-3

PBE-1 A (1NO) PBE-1 B (1NC)

PBE-1 C (1NO + 1NC) PBE-1 D (2NO) PBE-1 E (2NC)

#### PRICE LIST W.E.F. 01/04/2022

| ITEM DESCRIPTION                                                       | ITEM CODE           | Colors | STD.<br>PCKG | UNIT RATE<br>₹ |
|------------------------------------------------------------------------|---------------------|--------|--------------|----------------|
| Push Button Shrouded                                                   | PBS-3               |        | 12           | 155            |
| Push Button Unshrouded                                                 | PBU-3               |        | 12           | 162            |
| Push Button Mushroom                                                   | РВМ-3               |        | 12           | 182            |
| Push Button Mushroom<br>Push Pull                                      | PBPP-3              |        | 12           | 220            |
| Push Button Lockable<br>(Multiple Locking Positions)                   | PBK-3-ON            |        | 12           | 540            |
|                                                                        | PBK-3-OFF           |        | 12           | 540            |
|                                                                        | PBK-3-2P            |        | 12           | 540            |
| Push Button Mushroom<br>(2 Position)                                   | РВКМ-3              |        | 12           | 540            |
| Push Button Mushroom<br>- Key to Reset<br>(Push to Lock, Key to Reset) | PBKR-3              |        | 12           | 550            |
| Contact Element                                                        | PBE-1 A (1NO)       |        | 10           | 100            |
|                                                                        | PBE-1 B (1NC)       |        | 10           | 100            |
|                                                                        | PBE-1 C (1NO + 1NC) |        | 10           | 120            |
|                                                                        | PBE-1 D (2NO)       |        | 10           | 120            |
|                                                                        | PBE-1 E (2NC)       |        | 10           | 120            |
| Push Button Mushroom Knob                                              | PBM-3 (KN)          |        | 50           | 25             |