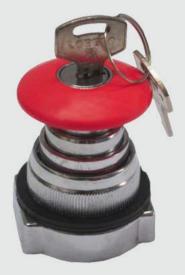

### TYPE-3 REMOTE CONTROL UNITS

PBS-3

PBU-3 

PBM-3/PBPP-3

PBK-3 (ON/OFF/2P)

PBKM-3 PBKR-3

PBE-1 A (1NO) PBE-1 B (1NC)

PBE-1 C (1NO + 1NC) PBE-1 D (2NO) PBE-1 E (2NC)

#### PRICE LIST W.E.F. 01/04/2022

| ITEM DESCRIPTION                                                       | ITEM CODE           | Colors | STD.<br>PCKG | UNIT RATE<br>₹ |
|------------------------------------------------------------------------|---------------------|--------|--------------|----------------|
| Push Button Shrouded                                                   | PBS-3               |        | 12           | 155            |
| Push Button Unshrouded                                                 | PBU-3               |        | 12           | 162            |
| Push Button Mushroom                                                   | РВМ-3               |        | 12           | 182            |
| Push Button Mushroom<br>Push Pull                                      | PBPP-3              |        | 12           | 220            |
| Push Button Lockable<br>(Multiple Locking Positions)                   | PBK-3-ON            |        | 12           | 540            |
|                                                                        | PBK-3-OFF           |        | 12           | 540            |
|                                                                        | PBK-3-2P            |        | 12           | 540            |
| Push Button Mushroom<br>(2 Position)                                   | РВКМ-3              |        | 12           | 540            |
| Push Button Mushroom<br>- Key to Reset<br>(Push to Lock, Key to Reset) | PBKR-3              |        | 12           | 550            |
| Contact Element                                                        | PBE-1 A (1NO)       |        | 10           | 100            |
|                                                                        | PBE-1 B (1NC)       |        | 10           | 100            |
|                                                                        | PBE-1 C (1NO + 1NC) |        | 10           | 120            |
|                                                                        | PBE-1 D (2NO)       |        | 10           | 120            |
|                                                                        | PBE-1 E (2NC)       |        | 10           | 120            |
| Push Button Mushroom Knob                                              | PBM-3 (KN)          |        | 50           | 25             |