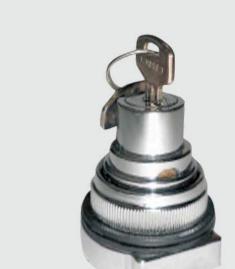

### TYPE-3 REMOTE CONTROL UNITS

PBS-3

PBU-3 

PBM-3/PBPP-3

PBK-3 (ON/OFF/2P)

PBKM-3 PBKR-3

PBE-1 A (1NO) PBE-1 B (1NC)

PBE-1 C (1NO + 1NC) PBE-1 D (2NO) PBE-1 E (2NC)

#### PRICE LIST W.E.F. 01/04/2022

| ITEM DESCRIPTION                                                       | ITEM CODE           | Colors | STD.<br>PCKG | UNIT RATE<br>₹ |
|------------------------------------------------------------------------|---------------------|--------|--------------|----------------|
| Push Button Shrouded                                                   | PBS-3               |        | 12           | 155            |
| Push Button Unshrouded                                                 | PBU-3               |        | 12           | 162            |
| Push Button Mushroom                                                   | РВМ-3               |        | 12           | 182            |
| Push Button Mushroom<br>Push Pull                                      | PBPP-3              |        | 12           | 220            |
| Push Button Lockable<br>(Multiple Locking Positions)                   | PBK-3-ON            |        | 12           | 540            |
|                                                                        | PBK-3-OFF           |        | 12           | 540            |
|                                                                        | PBK-3-2P            |        | 12           | 540            |
| Push Button Mushroom<br>(2 Position)                                   | РВКМ-3              |        | 12           | 540            |
| Push Button Mushroom<br>- Key to Reset<br>(Push to Lock, Key to Reset) | PBKR-3              |        | 12           | 550            |
| Contact Element                                                        | PBE-1 A (1NO)       |        | 10           | 100            |
|                                                                        | PBE-1 B (1NC)       |        | 10           | 100            |
|                                                                        | PBE-1 C (1NO + 1NC) |        | 10           | 120            |
|                                                                        | PBE-1 D (2NO)       |        | 10           | 120            |
|                                                                        | PBE-1 E (2NC)       |        | 10           | 120            |
| Push Button Mushroom Knob                                              | PBM-3 (KN)          |        | 50           | 25             |