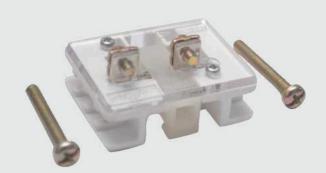

### TYPE-3 REMOTE CONTROL UNITS

PBS-3

PBU-3 

PBM-3/PBPP-3

PBK-3 (ON/OFF/2P)

PBKM-3 PBKR-3

PBE-1 A (1NO) PBE-1 B (1NC)

PBE-1 C (1NO + 1NC) PBE-1 D (2NO) PBE-1 E (2NC)

#### PRICE LIST W.E.F. 01/04/2022

| ITEM DESCRIPTION                                                       | ITEM CODE           | Colors | STD.<br>PCKG | UNIT RATE<br>₹ |
|------------------------------------------------------------------------|---------------------|--------|--------------|----------------|
| Push Button Shrouded                                                   | PBS-3               |        | 12           | 155            |
| Push Button Unshrouded                                                 | PBU-3               |        | 12           | 162            |
| Push Button Mushroom                                                   | РВМ-3               |        | 12           | 182            |
| Push Button Mushroom<br>Push Pull                                      | PBPP-3              |        | 12           | 220            |
| Push Button Lockable<br>(Multiple Locking Positions)                   | PBK-3-ON            |        | 12           | 540            |
|                                                                        | PBK-3-OFF           |        | 12           | 540            |
|                                                                        | PBK-3-2P            |        | 12           | 540            |
| Push Button Mushroom<br>(2 Position)                                   | РВКМ-3              |        | 12           | 540            |
| Push Button Mushroom<br>- Key to Reset<br>(Push to Lock, Key to Reset) | PBKR-3              |        | 12           | 550            |
| Contact Element                                                        | PBE-1 A (1NO)       |        | 10           | 100            |
|                                                                        | PBE-1 B (1NC)       |        | 10           | 100            |
|                                                                        | PBE-1 C (1NO + 1NC) |        | 10           | 120            |
|                                                                        | PBE-1 D (2NO)       |        | 10           | 120            |
|                                                                        | PBE-1 E (2NC)       |        | 10           | 120            |
| Push Button Mushroom Knob                                              | PBM-3 (KN)          |        | 50           | 25             |